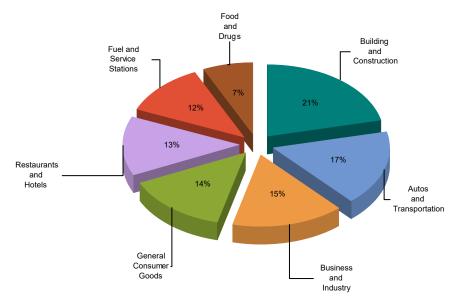

## **MAJOR INDUSTRY GROUPS**

| Major Industry Group      | Count | <u>1Q25</u> | <u>1Q24</u> | \$ Change | % Change |
|---------------------------|-------|-------------|-------------|-----------|----------|
| Building and Construction | 481   | 69,591      | 62,650      | 6,941     | 11.1%    |
| Autos and Transportation  | 785   | 55,455      | 52,438      | 3,017     | 5.8%     |
| Business and Industry     | 3,810 | 49,883      | 52,252      | (2,369)   | -4.5%    |
| General Consumer Goods    | 2,792 | 46,857      | 47,152      | (295)     | -0.6%    |
| Restaurants and Hotels    | 207   | 42,877      | 43,527      | (650)     | -1.5%    |
| Fuel and Service Stations | 53    | 38,201      | 35,587      | 2,614     | 7.3%     |
| Food and Drugs            | 113   | 22,472      | 22,820      | (348)     | -1.5%    |
| Transfers & Unidentified  | 1,530 | 3,874       | 3,679       | 195       | 5.3%     |
| State and County Pools    | -     | 0           | 0           | 0         | -N/A-    |
| Total                     | 9,771 | 329,210     | 320,105     | 9,105     | 2.8%     |

## 1Q25 Percent of Total