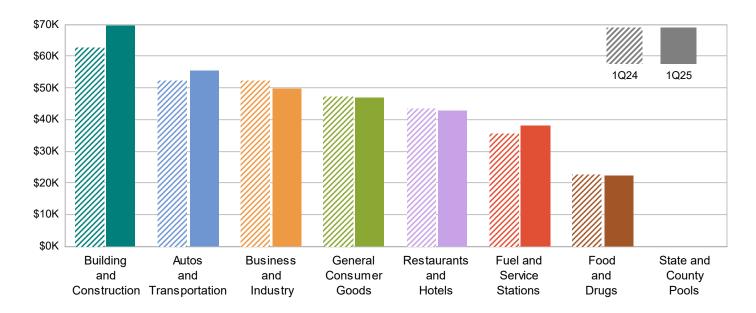

## **MAJOR INDUSTRY GROUPS**

| Major Industry Group      | Count | <u>1Q25</u> | <u>1Q24</u> | \$ Change | % Change |
|---------------------------|-------|-------------|-------------|-----------|----------|
| Building and Construction | 481   | 69,591      | 62,650      | 6,941     | 11.1%    |
| Autos and Transportation  | 785   | 55,455      | 52,438      | 3,017     | 5.8%     |
| Business and Industry     | 3,810 | 49,883      | 52,252      | (2,369)   | -4.5%    |
| General Consumer Goods    | 2,792 | 46,857      | 47,152      | (295)     | -0.6%    |
| Restaurants and Hotels    | 207   | 42,877      | 43,527      | (650)     | -1.5%    |
| Fuel and Service Stations | 53    | 38,201      | 35,587      | 2,614     | 7.3%     |
| Food and Drugs            | 113   | 22,472      | 22,820      | (348)     | -1.5%    |
| Transfers & Unidentified  | 1,530 | 3,874       | 3,679       | 195       | 5.3%     |
| State and County Pools    | -     | 0           | 0           | 0         | -N/A-    |
| Total                     | 9,771 | 329,210     | 320,105     | 9,105     | 2.8%     |

## 1Q24 Compared To 1Q25